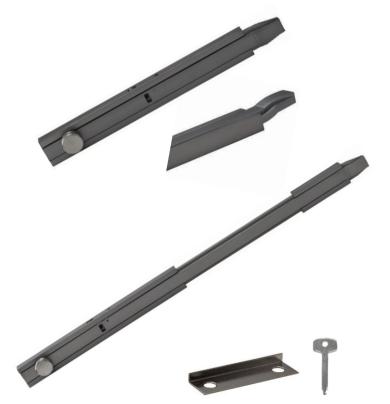

## **B85F Face Mounted Slim Line Long Key Lockable Bolt**

## B85F Bolt & Accessories

## PRODUCT FEATURES & TECHNICAL INFORMATION

- Slim-line bolt which fits neatly on application
- For use on windows and doors
- Available in 3 sizes 150mm, 300mm and 450mm
- Key allows locking option for added security or can be used without locking feature
- Accessories include locking key, wedge and M4 fixing screws
- B85PLT floor mounted keep can be ordered separately, mounts flush to the floor where a door threshold is not used
- Available in several finishes or matching RAL finish on request
- Complimentary window handles, pegstays, door handles and escutcheons available for suited look