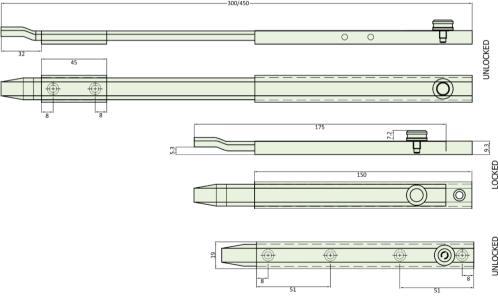

## **B85F Face Mounted Slim Line Long Key Lockable Bolt**



## B85F Bolt & Accessories

## PRODUCT FEATURES & TECHNICAL INFORMATION

- Slim-line bolt which fits neatly on application
- For use on windows and doors
- Available in 3 sizes 150mm, 300mm and 450mm
- Key allows locking option for added security or can be used without locking feature
- Accessories include locking key, wedge and M4 fixing screws
- B85PLT floor mounted keep can be ordered separately, mounts flush to the floor where a door threshold is not used
- Available in several finishes or matching RAL finish on request
- Complimentary window handles, pegstays, door handles and escutcheons available for suited look



Dimensions