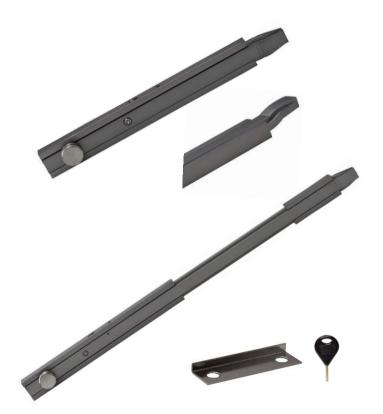

## **B85FG Face Mounted Slim Line Grub Screw Bolt**

**B85FG Bolt and Acessories** 

Steel Window Fittings/ Bolts/B85FG

## PRODUCT FEATURES & TECHNICAL INFORMATION

- Slim-line bolt which fits neatly on application
- For use on windows and doors
- Available in 3 sizes 150mm, 300mm and 450mm
- Grub Screw allows bolt to be locked in the closed position, can also be used to add friction if required
- Accessories include, wedge and M4 fixing screws
- 2.5mm Allen Key required, available to order using ref B158-GRUB-KEY
- B85PLT floor mounted keep can be ordered separately, mounts flush to the floor where a door threshold is not used
- Available in several finishes or matching RAL finish on request
- Complimentary window handles, pegstays, door handles and escutcheons available for suited look