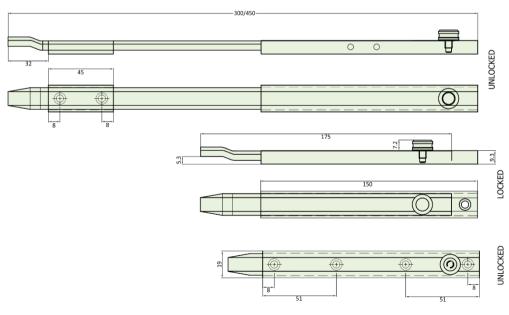

**B85FG Face Mounted Slim Line Grub Screw Bolt**



**B85FG Bolt and Acessories** 

Steel Window Fittings/ Bolts/B85FG

## PRODUCT FEATURES & TECHNICAL INFORMATION

- Slim-line bolt which fits neatly on application
- For use on windows and doors
- Available in 3 sizes 150mm, 300mm and 450mm
- Grub Screw allows bolt to be locked in the closed position, can also be used to add friction if required
- Accessories include, wedge and M4 fixing screws
- 2.5mm Allen Key required, available to order using ref B158-GRUB-KEY
- B85PLT floor mounted keep can be ordered separately, mounts flush to the floor where a door threshold is not used
- Available in several finishes or matching RAL finish on request
- Complimentary window handles, pegstays, door handles and escutcheons available for suited look



Dimensions