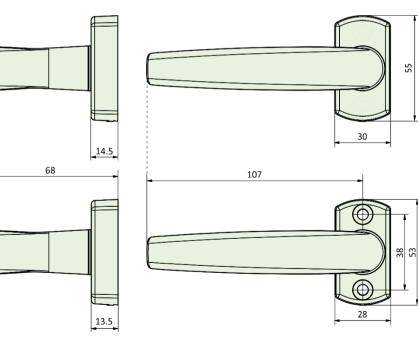

**B860 Lever Door Handle** 



- An elegant 'Lever-Lever' door handle with finish matching backplate covers that conceal the fixing screws and backplate.
- 4 independent springs ensures correct horizontal position of lever and a 8mm spindle secured with a grub screw clamps both handles together securely.
- B851 Euro Cylinder or B852 Key escutcheons available enabling a wide range of applications to include multipoint, traditional external locks & internal latches.
- Also available on a round plate as B860ROSE.
- Available in several finishes or matching RAL finish on request. M5 fixing holes.
- Taylors Spindle available to fix the handle in a horizontal or vertical position.
- Complimentary window furniture available for suited look.





Dimensions