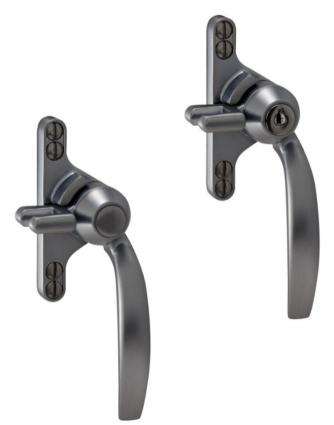

## **MP918 Multipoint Arched Classic Handle**

MP918N12 – Non Locking

MP918K12- Key Locking

## PRODUCT FEATURES & TECHNICAL INFORMATION

- A Multipoint handle which replicates the traditional appearance of a cockspur handle with a gear box drive blade for concealed multipoint rail systems
- Variety of drive blades enables compatibility with many window systems, see separate drive blades options page at the end of this section
- Screw cover caps are supplied for a contemporary look and colour fixing screws are available for a traditional appearance
- Suitable for M4 countersunk fixing screws
- Available in several finishes or matching RAL finish on request
- Complimentary B375 design pegstay available in 2 sizes
- Complimentary door handles and escutcheons available for suited look