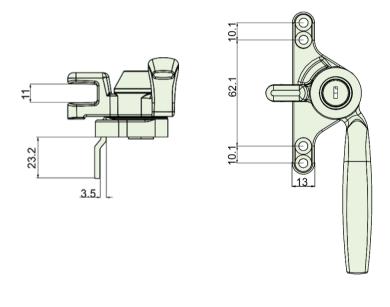

*



MP918N12 – Non Locking

MP918K12- Key Locking

## Steel Window Fittings/Window Handles/MP918

## PRODUCT FEATURES & TECHNICAL INFORMATION

- A Multipoint handle which replicates the traditional appearance of a cockspur handle with a gear box drive blade for concealed multipoint rail systems
- Variety of drive blades enables compatibility with many window systems, see separate drive blades options page at the end of this section
- Screw cover caps are supplied for a contemporary look and colour fixing screws are available for a traditional appearance
- Suitable for M4 countersunk fixing screws
- Available in several finishes or matching RAL finish on request
- Complimentary B375 design pegstay available in 2 sizes
- Complimentary door handles and escutcheons available for suited look



Dimensions with Standard Drive Blade